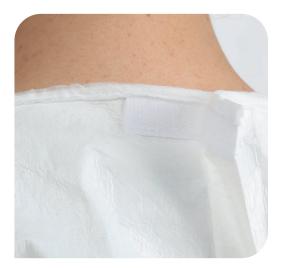

# BIOBLOCKED® SG 0045P ISOLATION GOWN-AAMI LEVEL 3

BIOBLOCKED's Personal Protective Equipments providecomfort, reliability and safety to all health workers.

## Isolation Gown - AAMI Level 3





• Personal protective gowns are designed to create a barrier to prevent and minimize infections which may be transmitted through fluid exchange.

- Resistant to liquids with its barrier feature.
- Resistant to moisture and bacterial penetration.
- Puncture, tear and abrasion resistant.
- Free from toxic substances.
- Lint and dust free.







### **Velcro Tape**

Velcro tape prevents opening of the collar



#### **Four Laces**

Four-laced belt system insures secure fit



#### **Ribanned Manshet**

Elastic rib insert at cuff maximizes fit and protection.