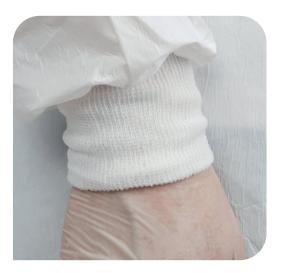

#### **Ribanned Manshet**

Elastic rib insert at cuff maximizes fit and protection.