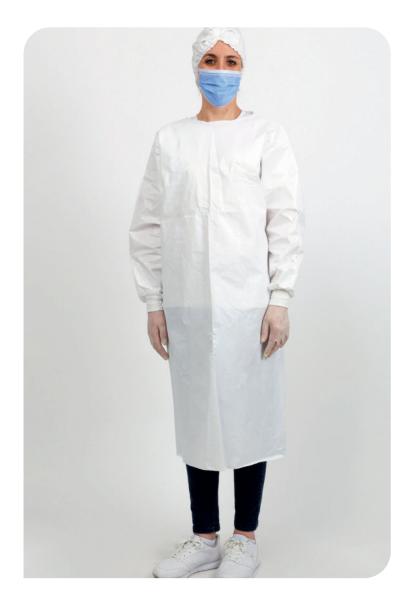

# BIOBLOCKED® SG 0045P ISOLATION GOWN-AAMI LEVEL 3

BIOBLOCKED's Personal Protective Equipments providecomfort, reliability and safety to all health workers.

## Isolation Gown - AAMI Level 3

• Personal protective gowns are designed to create a barrier to prevent and minimize infections which may be transmitted through fluid exchange.

- Resistant to liquids with its barrier feature.
- Resistant to moisture and bacterial penetration.
- Puncture, tear and abrasion resistant.
- Free from toxic substances.
- Lint and dust free.