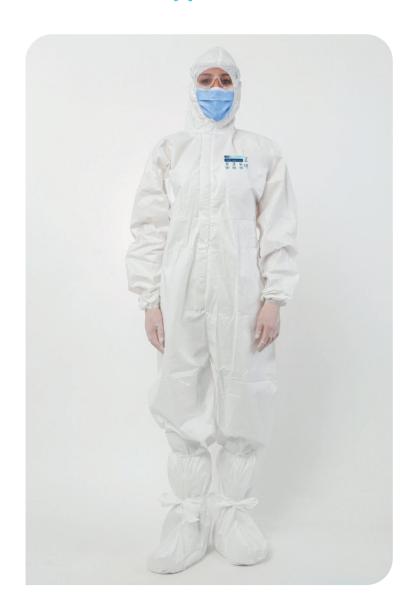

## PS 5657 HOODED COVERALL TYPE 5B/6B

BIOBLOCKED's Personal Protective Equipments providecomfort, reliability and safety to all health workers.

## Coverall - Type 5-B/6-B

- Breathable fabric for ease of use
- It is impermeable to liquids and particles.
- Ergonomic construction enables maximum movement comfort
- The hood is fully compatible with face masks.
- The wrist and hood have soft rubber band for added protection.