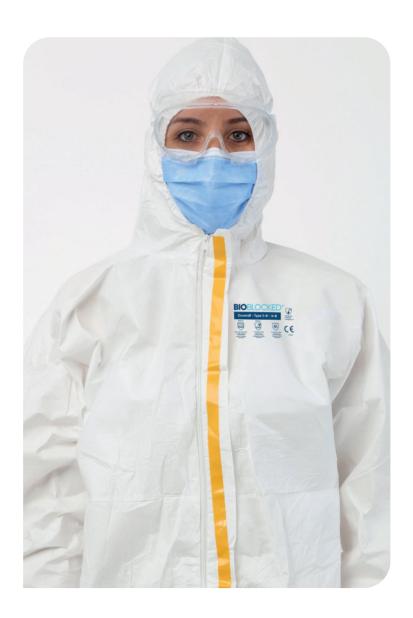

Hooded Design

Three dimensional

hree dimensional hood design with elastic band around the face opening, insures a better fit on the face maximizing the protection effect.

**Security Tape** 

Thanks to the security tape, any leakage from the zipper area is prevented.

**Elastic Cuff** 

The cuff uses an internal elastic band to further enchance tightness and protection.

- The front closure is provided with a zipper and the zipper fly is fixed to the opposite wing with double-sided tape.
- Easy to put on and take off.