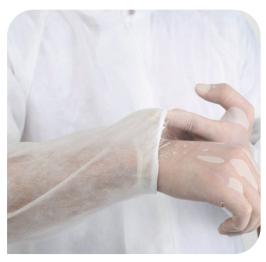

**Elastic cuff** 

The cuff uses an internal soft elastic band to further enchance tightness and protection.