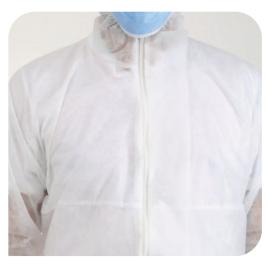

**Hooded Design** 

Threedimensional hood design with elastic band around the face opening insures a better fix maximizing the protection effect.

**Front zipper** 

The zipper provides comfortable donning of the garment and insures full frontal closure.