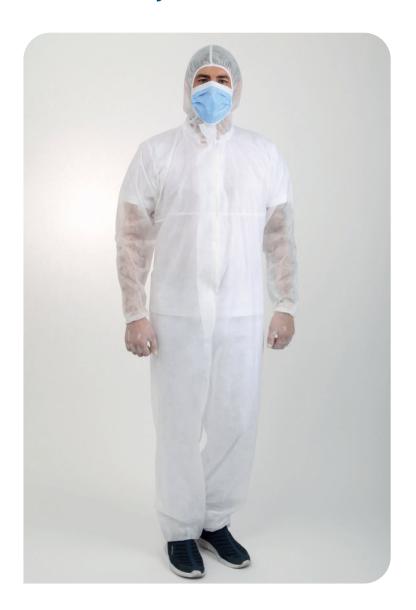

## **BIO**BLOCKED® BC 0030 BREATHEASY COVERALL

Health professionals are not the only ones who need protection. From patients to visitors, we have the products you need.

## **BreathEasy Coverall**

- Produced with 20 gr/m2 Spunbonded fabric for short period protection from particles.
- The hood provides protection by elastic band construction. Cuffs and ankles come with elastic bands for extra protection.
- There is a zipper in the front.

**Hooded Design** 

Threedimensional hood design with elastic band around the face opening insures a better fix maximizing the protection effect.

**Front zipper** 

The zipper provides comfortable donning of the garment and insures full frontal closure.